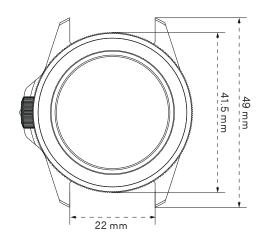

CASE SIZE 40mm LUGS / STRAP SIZE 22mm

CASE MATERIAL 316 stainless steel
CASE FINISHING Brushed finish

BEZEL 120 clicks mono-directional safety bezel

BEZEL INSERT Matte gray aluminium professional diver insert with raised lume dot