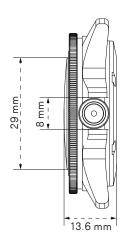

CASE SIZE 40mm LUGS / STRAP SIZE 22mm

CASE MATERIAL 316 stainless steel
CASE FINISHING Brushed finish

BEZEL 120 clicks mono-directional safety bezel

BEZEL INSERT Matte gray aluminium professional diver insert with raised lume dot